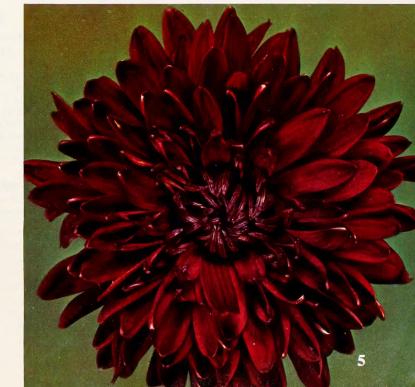

#### Cherish

This stunning beauty adds a new dimension to Decorative mums. In color it's subtle sandalwood-rose to lively peach-geranium-pink. The full-bodied,  $3\frac{1}{2}$  to 4-inch flowers create a pleasing dahlia effect. Willowy, 2-foot plants. Superb to cut, from early October on. Can be disbudded, for huge blooms.

**\$1.25 ea.**—3 or more, \$1.10 ea.

"The mums we ordered last year were electrically spectacular. The packaging, incidentally, the best we've ever seen. A most appreciative fan of Star Mums."

Mrs. H. H., Illinois